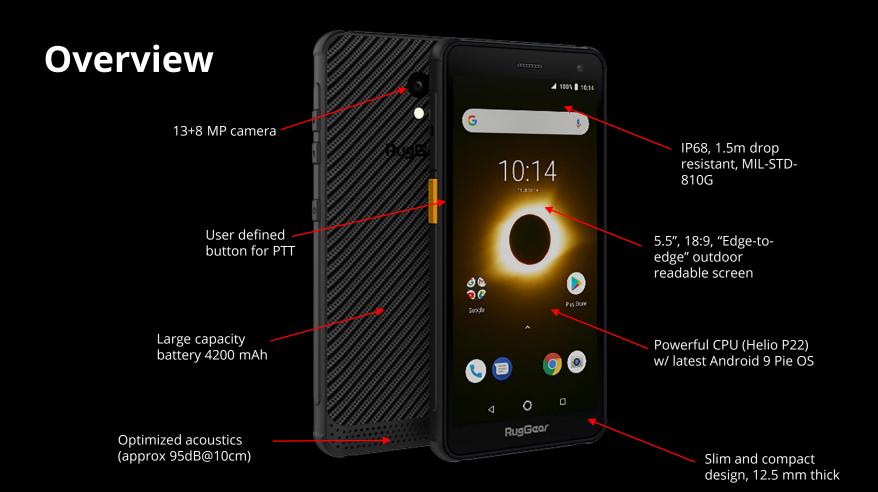

#### RG655 key benefits

- Slim and compact ID design, 12.5 mm thickness
- 5.5" (18:9), over 500 Nits outdoor readable display, Helio P22 CPU, Android 9 Pie, BT 5.0
- MIL-STD-810G
- Optimised acoustics, approx 95dB@10cm
- 4200 mAh large capacity battery
- Side user defined key for PTT
- IP68 & 1.5m drop protection

# Your rugged companion

Slim and compact design with 12.5mm thickness, easy for carrying around and one-hand operation

Latest smartphone experience, Android 9 Pie, Helio P22, NFC, BT 5.0

User defined button for PTT, one press to talk any time.

Can withstand 1.5m drop, dust and submersion in water of up to 1.5m for 30 min.

Equipped with a powerful speaker (approx 95dB@10cm), RG655 is ideal for noisy worksites.

4200 mAh battery guarantees RG655 a long battery life wherever you go.

>500 Nits outdoor readable screen makes it much easier to use even in direct sunlight.

Can withstand tough environments like construction sites, beyond MIL-STD-810G spec.

## Specs

- 5.5" IPS(CPT) 720 x 1440 display
- Bands

FDD-LTE: 1/3/5/7/8/20/28A/28B (EU) 2/3/4/5/7/8/12/17/28A/28B/66 (US) TDD-LTE: 38/40/41 (EU) 38/40 (US) WCDMA: 1/5/8 (EU) 2/4/5 (US)

GSM: Quad band

- WiFi: 802.11b/g/n/ac
- OS: Android™ Pie
- Bluetooth© 5.0 Low Energy
- Memory: 32 GB ROM & 3 GB RAM
- Processor: Helio P22 (MTK6762V) octa core, 2GHz
- Cameras: 13 MP rear & 8 MP front
- Dual Nano SIM
- Sensors: ambient light, proximity, geomagnetic, accelerometer
- GPS(A-GPS), Glonass
- Battery: 4200 mAh